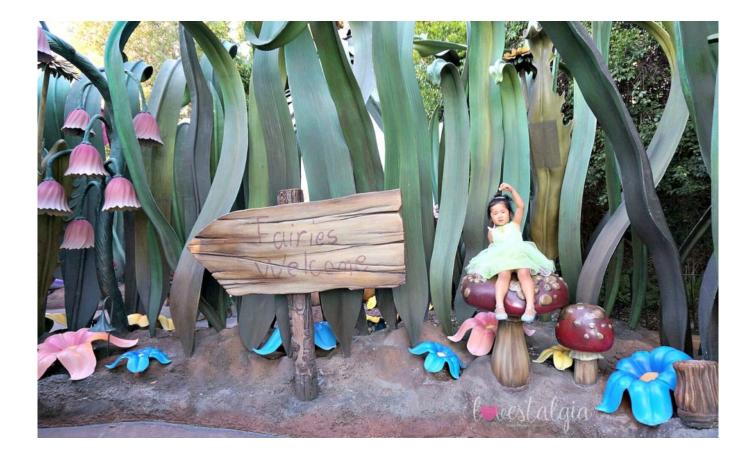

Pixie Hollow At Disneyland

Pixie Hollow At Disneyland

The attraction is designed to create the illusion of gradually shrinking to Pixie size as the scenic elements in the queue increase in scale as guests approach Tinker Bell's teapot house.. Pixie Hollow is a character meet and greet attraction at Disneyland and Hong Kong Disneyland offering guests the opportunity to greet with Tinker Bell from the Disney Fairies franchise.. Disney California Adventure® Park and Anaheim Convention Center are also within 2 miles (3 km).