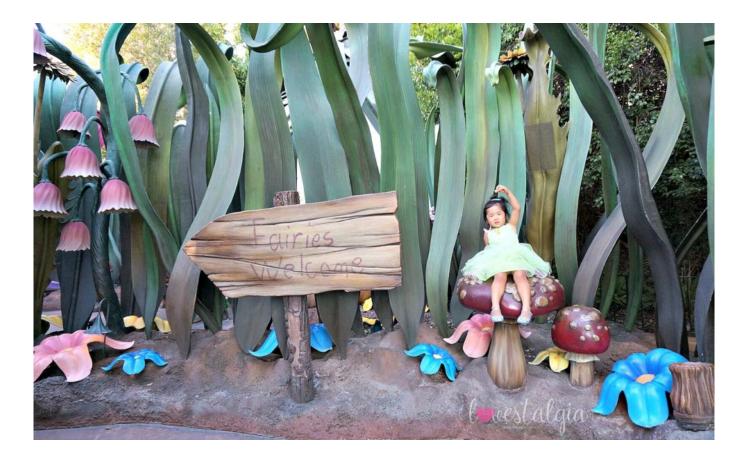

Pixie Hollow At Disneyland

Pixie Hollow At Disneyland

The attraction is designed to create the illusion of gradually shrinking to Pixie size as the scenic elements in the queue increase in scale as guests approach Tinker Bell's teapot house.. Pixie Hollow is a character meet and greet attraction at Disneyland and Hong Kong Disneyland offering guests the opportunity to greet with Tinker Bell from the Disney Fairies franchise.. Disney California Adventure® Park and Anaheim Convention Center are also within 2 miles (3 km).